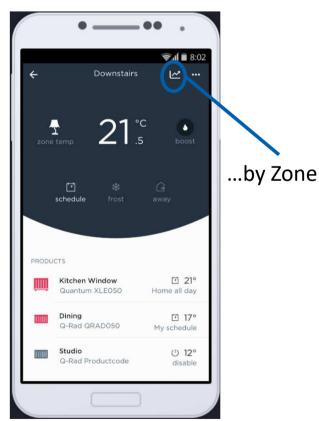

#### Control your heating remotely

Select the site you want to view

Select the Zone you'd like to control

Smartphone App