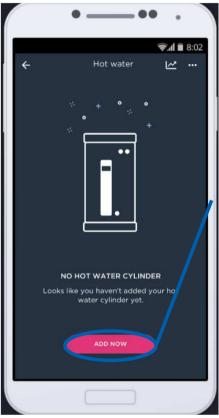

#### Control your hot water remotely

Quickly
select or set
up your
Quantum
water
cylinder
from the
overview
screen

The app guides you through the easy setup process. You never have to leave the app

Once set up, you have easy viewing of