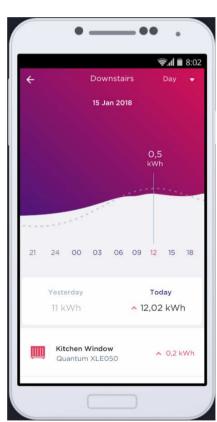

- available hot water
- if the cylinder is currently heating water
- Boost and holiday modes
- Energy usage
- Cylinder hygiene settings

Smartphone App

Dimplex Control allows you to keep track of energy usage by heater, zone or site with a daily, monthly and annual view

...or by product

Smartphone App

Select Service mode

Users are never left without help...

From the settings menu, service mode can be activated.

Service mode allows the user to request help with their system for a limited time by sharing an access code with another user.