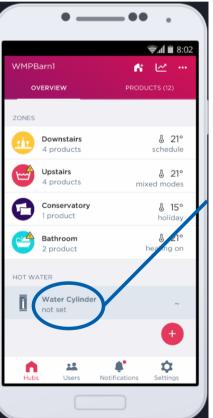

The Hub List screen displays every Hub connected to your account.

From here, you can manage which users have access to each Hub and identify if a fault is present with any part of the system.

This reduces downtime for your systems by enabling you to preempt and prepare for a fault.