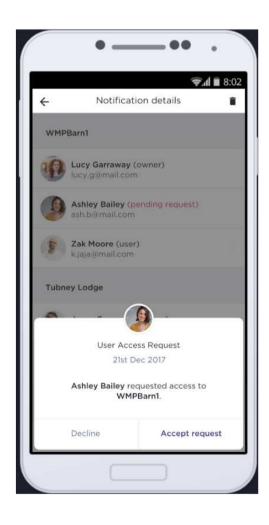

**User Account Control** 

Dimplex Control allows an administrator account to assign sub-users to each Hub.

This allows multiple users to change modes and settings from different devices and locations, but doesn't give overall control away.

This is useful for family members, trusted friends, tenants, Housing Associations or guests to have control over the heating, without being the owner of the system.

Smartphone App

Manage your systems remotely...

The Hub List screen displays every Hub connected to your account.

From here, you can manage which users have access to each Hub and identify if a fault is present with any part of the system.

This reduces downtime for your systems by enabling you to preempt and prepare for a fault.