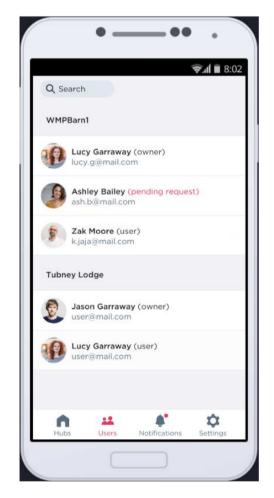

**User Account Control** 

Dimplex Control allows an administrator account to assign sub-users to each Hub.

This allows multiple users to change modes and settings from different devices and locations, but doesn't give overall control away.

This is useful for family members, trusted friends, tenants, Housing Associations or guests to have control over the heating, without being the owner of the system.

Smartphone App

Manage your systems remotely...

The Hub List screen displays every Hub connected to your account.

From here, you can manage which users have access to each Hub and identify if a fault is present with any part of the system.

This reduces downtime for your systems by enabling you to preempt and prepare for a fault.