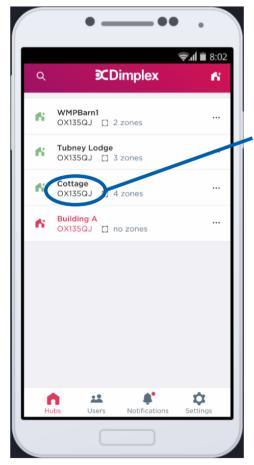

#### Control your heating remotely

Select the site you want to view

Select the Zone you'd like to control

Smartphone App