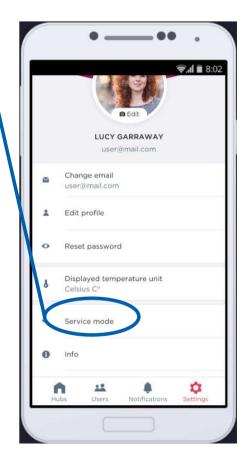

...or by product

Smartphone App

Select Service mode

Users are never left without help...

From the settings menu, service mode can be activated.

Service mode allows the user to request help with their system for a limited time by sharing an access code with another user.