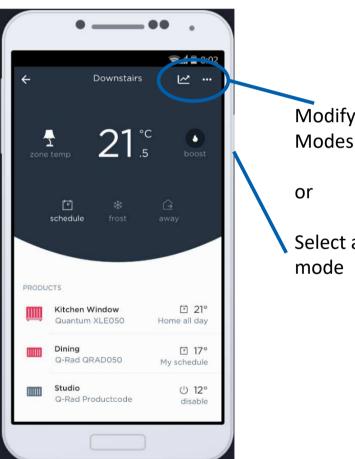

#### Control your heating remotely

Select the site you want to view

Select the Zone you'd like to control

Smartphone App