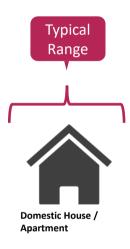

This graphic shows how the system communicates using the Dimplex Hub and RF. Only one Hub per Apartment is supported. If a second Hub is added, it will show as a separate site.

Range of the system is a typical domestic house or apartment. This is an 868Mhz limit.