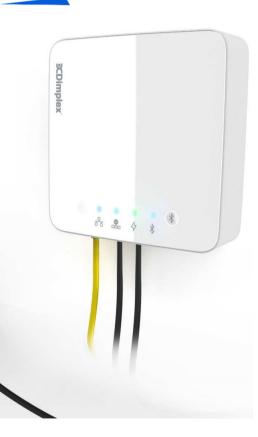

Dimplex Hub

Dimplex Hub is the heart of the system. This allows the product to connect to the Dimplex Cloud, which is hosted on the Microsoft Azure cloud servers.