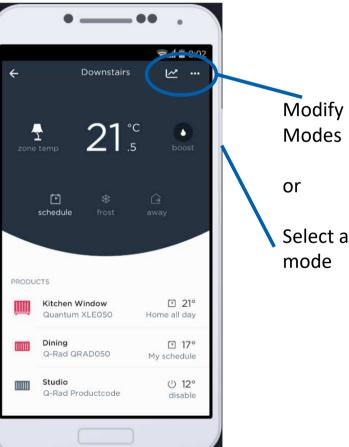

#### Control your heating remotely

Select the site you want to view

Select the Zone you'd like to control

Smartphone App