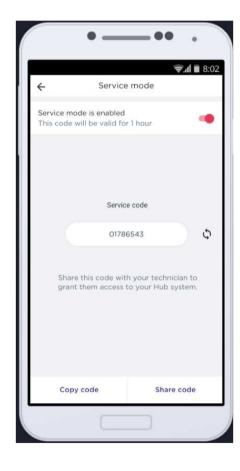

...or by product

Smartphone App

Select Service mode

Users are never left without help...

From the settings menu, service mode can be activated.

Service mode allows the user to request help with their system for a limited time by sharing an access code with another user.

This is the next step if an Administrator cannot solve a problem and allows an on-site technician or a Dimplex Customer Care representative to assist.