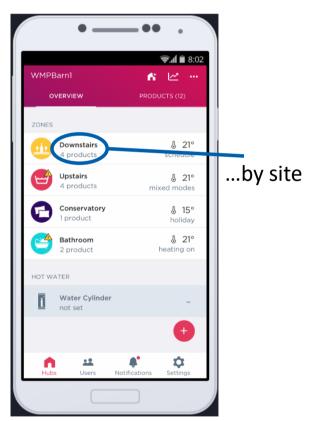

#### Control your heating remotely

Select the site you want to view

Select the Zone you'd like to control

Smartphone App