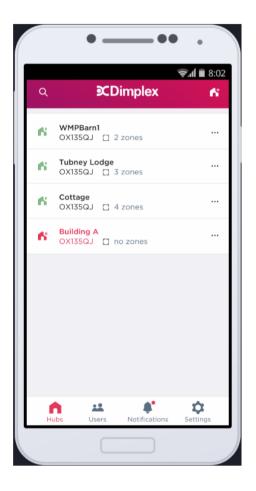

The Hub List screen displays every Hub connected to your account.

From here, you can manage which users have access to each Hub and identify if a fault is present with any part of the system.

This reduces downtime for your systems by enabling you to preempt and prepare for a fault.

Smartphone App

#### Control your heating remotely

Select the site you want to view

Select the Zone you'd like to control

Smartphone App