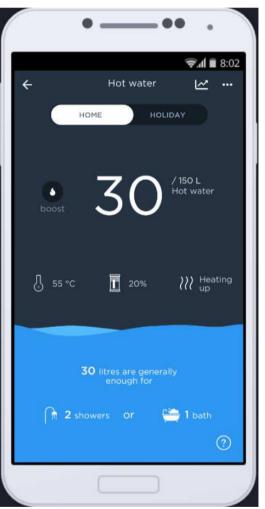

#### Control your hot water remotely

Quickly
select or set
up your
Quantum
water
cylinder
from the
overview
screen

The app guides you through the easy setup process. You never have to leave the app

Once set up, you have easy viewing of

- available hot water
- if the cylinder is currently heating water
- Boost and holiday modes
- Energy usage
- Cylinder hygiene settings

Smartphone App

Dimplex Control allows you to keep track of energy usage by heater, zone or site with a daily, monthly and annual view